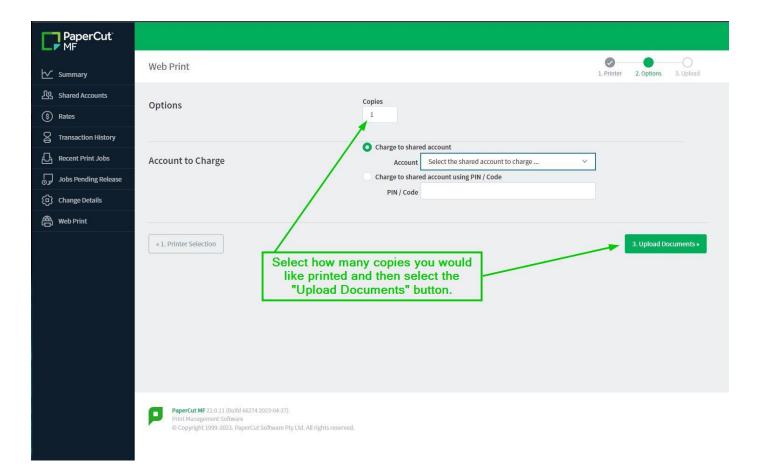

| henley01\RICOHIMC6000PCL-ARTS-COLOUR   | ARTS                                                                                   |
|----------------------------------------|----------------------------------------------------------------------------------------|
| henley01\RICOHIMC6000PCL-MAWSON        | MAWSON                                                                                 |
| henley01\RICOHIMC6000PCL-MAWSON-COLOUR | MAWSON                                                                                 |
| henley01\RICOHMPC3003-OLIPHANT         | OLIPHANT                                                                               |
| henley01\RICOHMPC3003-OLIPHANT-COLOUR  | OLIPHANT                                                                               |
| henley01\RICOHMPC3003-RM404            | ROOM 404                                                                               |
| henley01\RICOHMPC3003-RM404-COLOUR     | ROOM 404 Scroll to the bottom of the page                                              |
| henley01\RICOHMPC3003-RM405            | ROOM 405 and click the "Print Options and                                              |
| henley01\RICOHMPC3003-RM405-COLOUR     | ROOM 405 Account Selection" button.                                                    |
| henley01\RICOHMPC3004-FLOREY           | FLOREY                                                                                 |
| henley01\RICOHMPC3004-FLOREY-COLOUR    | FLOREY                                                                                 |
| henley01\RICOHMPC3004-HOMEEC           | HOMEEC                                                                                 |
| henley01\RICOHMPC3004-HOMEEC-COLOUR    | HOMEEC                                                                                 |
| henley01\RICOHMPC3004-PE               | PE                                                                                     |
| « Back to Active Jobs                  | <ul> <li>1 2 &gt; &gt;</li> <li>2. Print Options and Account Selection &gt;</li> </ul> |