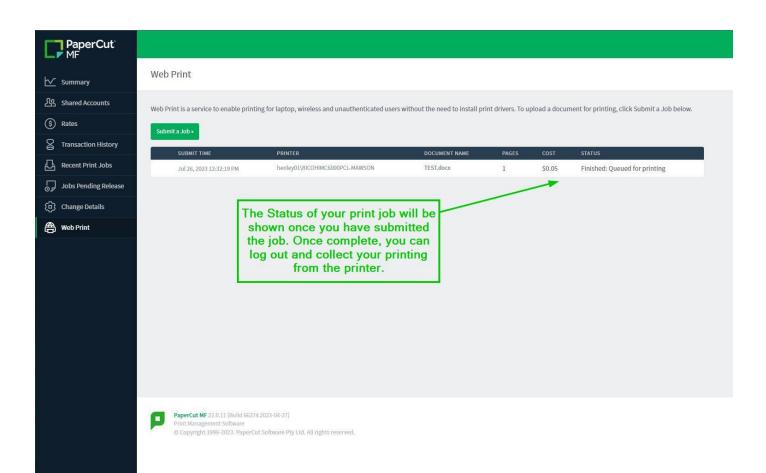

|
| henley01\RICOHMPC3004-FLOREY           | FLOREY                                                                                 |
| henley01\RICOHMPC3004-FLOREY-COLOUR    | FLOREY                                                                                 |
| henley01\RICOHMPC3004-HOMEEC           | HOMEEC                                                                                 |
| henley01\RICOHMPC3004-HOMEEC-COLOUR    | HOMEEC                                                                                 |
| henley01\RICOHMPC3004-PE               | PE                                                                                     |
| « Back to Active Jobs                  | <ul> <li>1 2 &gt; &gt;</li> <li>2. Print Options and Account Selection &gt;</li> </ul> |