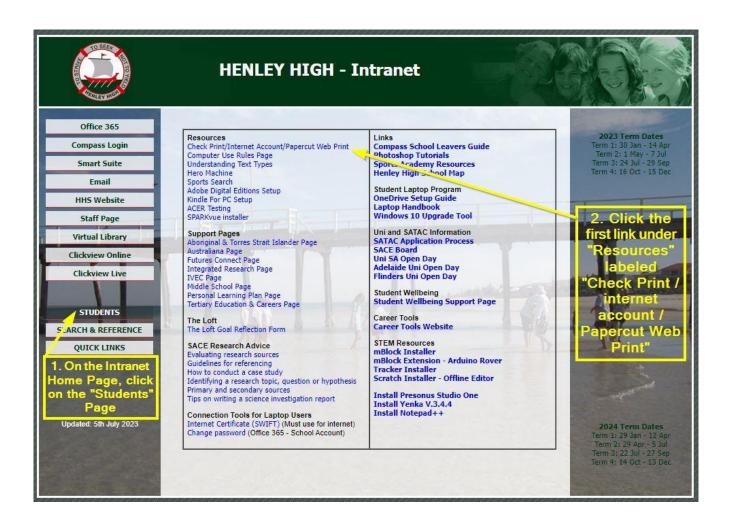

## Printing Using Papercut WebPrint

The following guide will show you how to use Papercut WebPrint on the school network. This guide will be relevant for devices that are connected to the "Henley" wireless network and are not connected to the school domain (e.g. Student Laptops).

\*Tip – You will need to access the Henley High School Intranet home page which can be found by entering the following address <u>http://intranet</u> or <u>http://10.60.128.55</u> in your browser or using the desktop shortcut on your laptop.