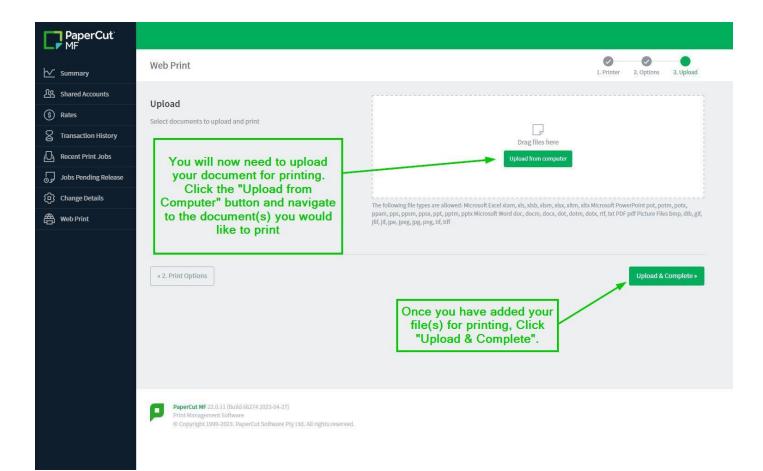

| PaperCut <sup>®</sup><br>MF |                                                                                                                                                                                                  |
|-----------------------------|--------------------------------------------------------------------------------------------------------------------------------------------------------------------------------------------------|
| └─_ Summary                 | Web Print                                                                                                                                                                                        |
| 公 Shared Accounts           | Web Print is a service to enable printing for laptop, wireless and unauthenticated users without the need to install print drivers. To upload a document for printing, click Submit a Job below. |
| (\$) Rates                  | Submit a Job »                                                                                                                                                                                   |
| S Transaction History       | SUBMIT TIME PRINTER DOCUMENT NAME PAGES COST STATUS                                                                                                                                              |
| Recent Print Jobs           |                                                                                                                                                                                                  |
| Jobs Pending Release        |                                                                                                                                                                                                  |
| (급) Change Details          | No active jobs                                                                                                                                                                                   |
| 🖨 Web Print                 | Next, Click on the                                                                                                                                                                               |
|                             | "Submit a Job" button.                                                                                                                                                                           |
|                             |                                                                                                                                                                                                  |
|                             |                                                                                                                                                                                                  |
|                             |                                                                                                                                                                                                  |